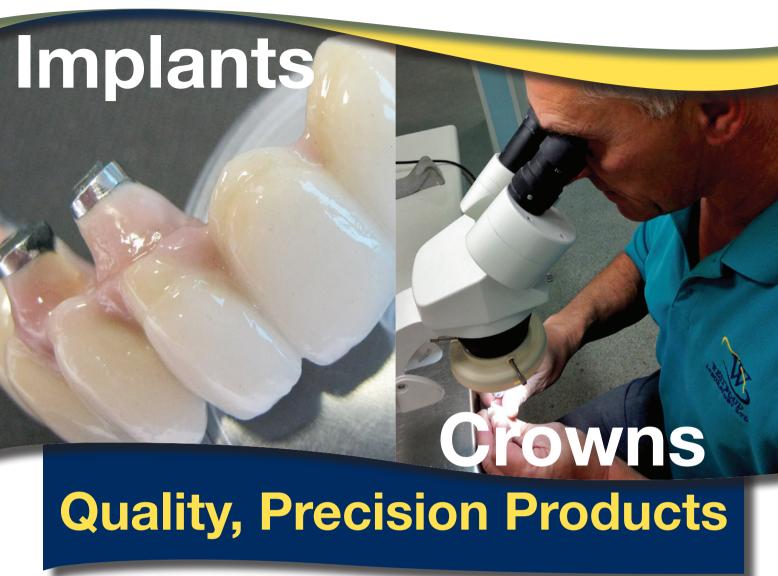

## **IMPLANTOLOGY**

Westwood can offer a full implant service, from study models, placement stents to custom made laser PFM bridge frameworks. Designed with our in house CAD CAM system fully supported by Renishaw. We are able to offer a variety of custom made implants, laser abutments, available in Zirconia or Cobalt Chrome. Screw retained crowns, cement retained crowns to a full arch laser PFM framework. With excellent fit, less chair time, less adjustment all our products are stress relived for increase accuracy. Our wide range of restorations and implant systems offers an endless combination of ways to help meet with your patient's requirements.

## **Crowns & Bridges**

Our Crown and Bridge is available on two levels, Standard and Private. Our standard level provides restoration of good quality with the use of non precious options with exceptional aesthetics. Both non-precious and precious metal are used giving an overall quality restoration for patients.