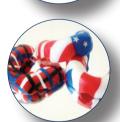

The mouth guard is made from a tough impact absorbing polymer which will support the teeth and protect the gums. Available in a combination of colours and special effects.

Can be manufactured to be worn over any fixed appliance. Ultimate protection of your cheeks, gums and teeth to reduce injury. Speech and breathing is not impeded with durability so that they last long without deforming.

## Our services include:

- Perfect fit to your mouth
- Patient name moulded between two layers
- Breathing isn't restricted
- Ideal for High Impact Sports
- Available in many colours
- Special Flags and Motifs
- Other effects are available
- Storage case provided
- CE marked with Conformity Form