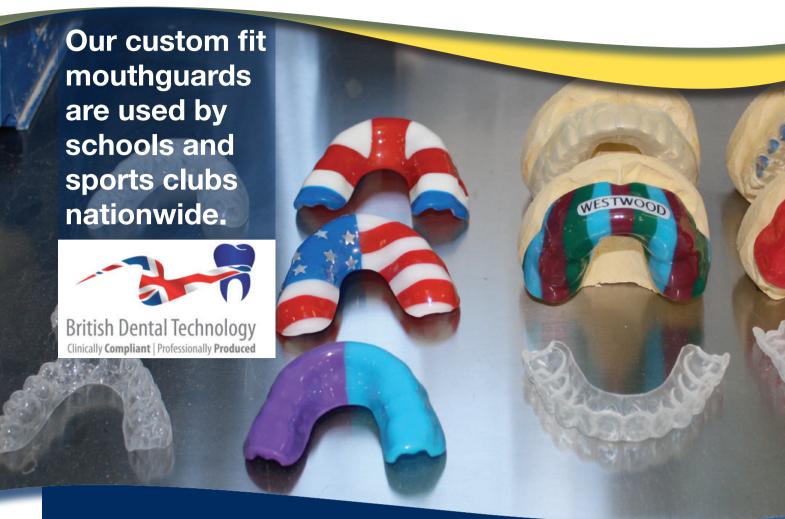

## Ordering your Mouth Guards couldn't be easier.

Westwood mouth guards are manufactured from two layers of PVA material, vacuum formed over a model of the patient's mouth.

All our mouth guards come with a name insert to prevent confusion and are supplied with its own storage case.

The mouth guard is made from a tough impact absorbing polymer which will support the teeth and protect the gums. Available in a combination of colours and special effects.

Can be manufactured to be worn over any fixed appliance. Ultimate protection of your cheeks, gums and teeth to reduce injury. Speech and breathing is not impeded with durability so that they last long without deforming.

## Our services include:

- Perfect fit to your mouth
- Patient name moulded between two layers
- Breathing isn't restricted
- Ideal for High Impact Sports
- Available in many colours
- Special Flags and Motifs
- Other effects are available
- Storage case provided
- CE marked with Conformity Form