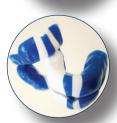

The mouth guard is made from a tough impact absorbing polymer which will support the teeth and protect the gums. Available in a combination of colours and special effects.

Can be manufactured to be worn over any fixed appliance. Ultimate protection of your cheeks, gums and teeth to reduce injury. Speech and breathing is not impeded with durability so that they last long without deforming.

## Our services include:

- Perfect fit to your mouth
- Patient name moulded between two layers
- Breathing isn't restricted
- Ideal for High Impact Sports
- Available in many colours
- Special Flags and Motifs
- Other effects are available
- Storage case provided
- CE marked with Conformity Form