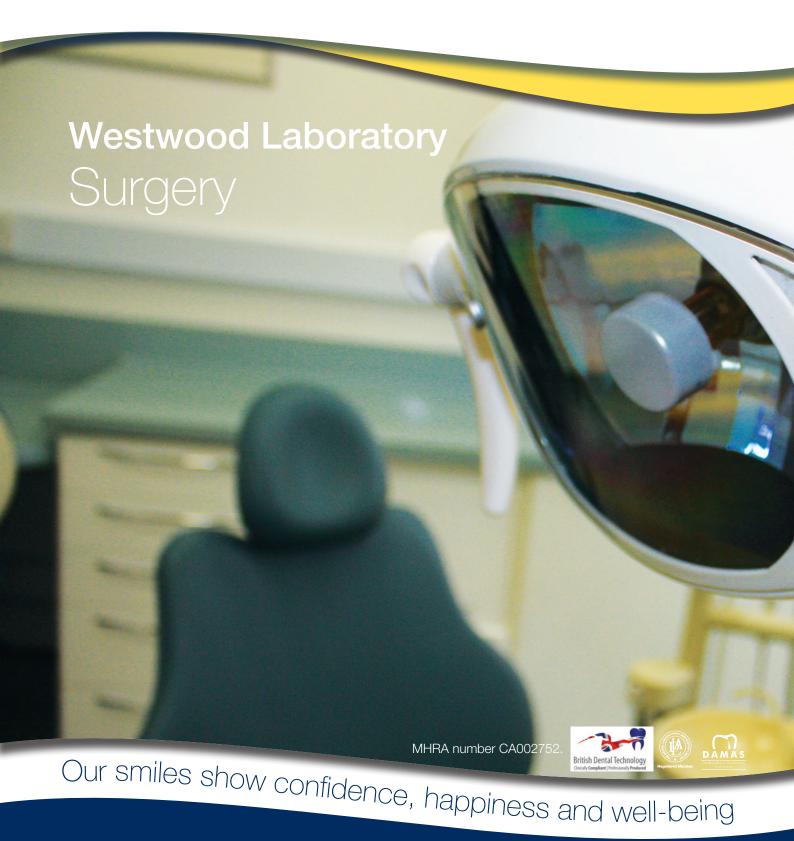

# Westwood Surgery

## Surgery

Our fully equipped surgery at Westwood Laboratory is new and state of the art with the very latest equipment. Used already to assist in colouring and shading we would like to offer this facility to dentist to assist them if need be.