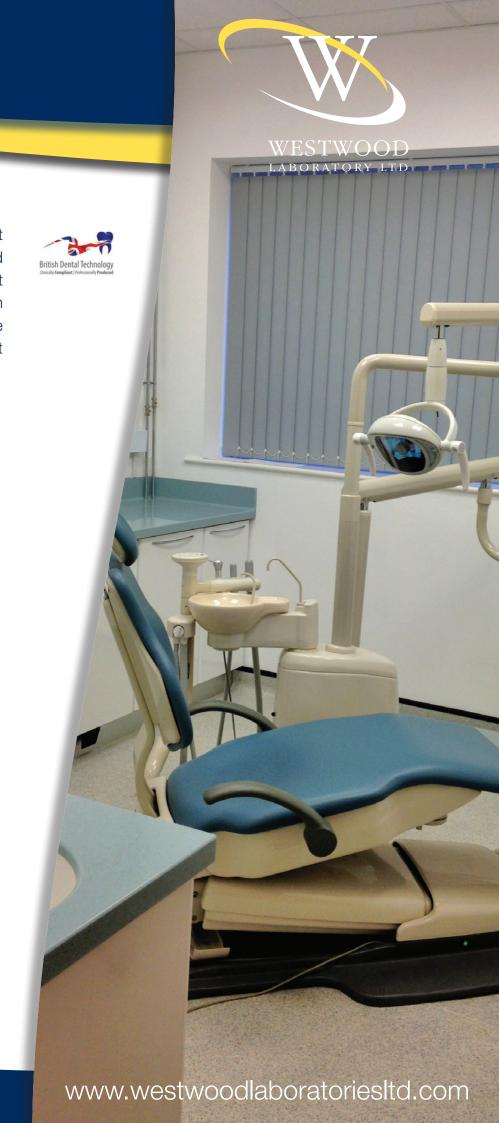

## Surgery

Our fully equipped surgery at Westwood Laboratory is new and state of the art with the very latest equipment. Used already to assist in colouring and shading we would like to offer this facility to dentist to assist them if need be.