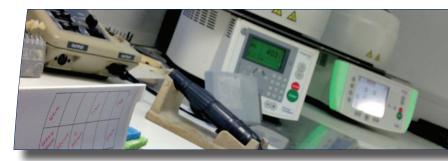

## **Crowns**

Our Crown and Bridge is available on two levels, Standard and Private. Our standard level provides restoration of good quality with the use of non precious options with exceptional aesthetics. Both non-precious and precious metal are used giving an overall quality restoration for patients. Coupled together with our in house CAD CAM technology. Our laser pfm, emax and ziconia restorations offer a high precision fit fully supported by Renishaw.