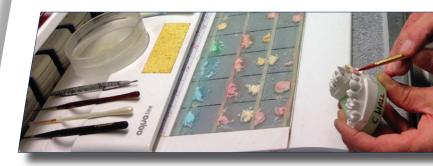

## **Crowns**

Our Crown and Bridge is available on two levels, Standard and Private. Our standard level provides restoration of good quality with the use of non precious options with exceptional aesthetics. Both non-precious and precious metal are used giving an overall quality restoration for patients. Coupled together with our in house CAD CAM technology. Our laser pfm, emax and ziconia restorations offer a high precision fit fully supported by Renishaw.

- Porcelain Bonded Crowns
- Porcelain Bonded Bridges
- Gold Crowns/Inlays
- Veneers
- Composites
- Metal Free Crowns/ Inlays and Onlays
- In-House CAD CAM Technology
- Full Shade taking service
- Fully Fitted surgery on site